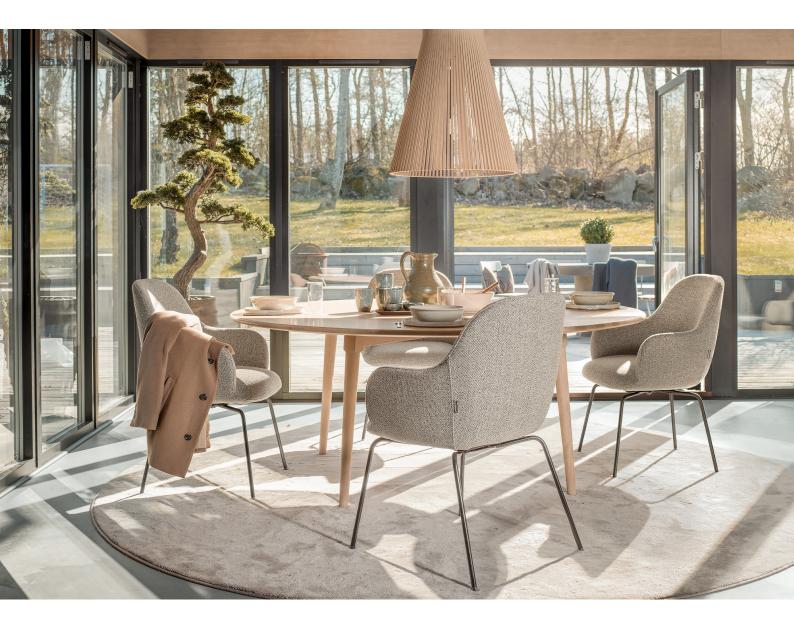

## Paloma Dining Chair

# Paloma Dining Chair

Configuration

Chair Chair ₩ • D • H\* 60x55x87 cm Seat Height • Seat Depth : 49/65/75 x 42 cm 0.25 m³ Weight: 14 kg Legs: 4

\*Note that the dimensions may differ +/-3% depending on upholstery and combination.