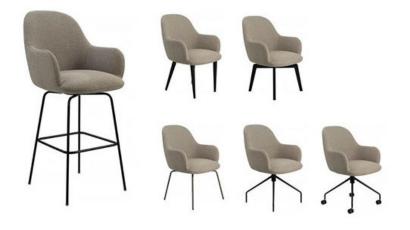

# Paloma Dining Chair

Configuration

Chair Chair ₩ • D • H\* 60x55x87 cm Seat Height • Seat Depth : 49/65/75 x 42 cm 0.25 m³ Weight: 14 kg Legs: 4

\*Note that the dimensions may differ +/-3% depending on upholstery and combination.

Bar chair Seatheight: 65 or 75 cm. Bar chair is always with swivel.

Wood leg options Fixed or swivel in all colours.

Metal legs Always in black and with swivel.