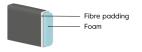

#### Comfort

Cl Foam Firm

Foam (Comfort C1)

Seat Cold foam covered with fibre padding.

Fabric/leather - Fibre padding Cold Foam

Back The inner core is cold foam covered with fibre padding.

Leg options

Not possible to choose in following: Leathers Golf, Naturelle, Bergamo and Zero

Bar chair Seatheight: 65 or 75 cm. Bar chair is always with swivel.

Wood leg options Fixed or swivel in all colours.

Metal legs Always in black and with swivel.