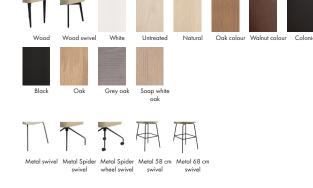

#### Comfort

Cl Foam Firm

Foam (Comfort C1)

Seat Cold foam covered with fibre padding.

Fabric/leather - Fibre padding Cold Foam

Back The inner core is cold foam covered with fibre padding.

Leg options

Not possible to choose in following: Leathers Golf, Naturelle, Bergamo and Zero

Bar chair Seatheight: 65 or 75 cm. Bar chair is always with swivel.

Wood leg options Fixed or swivel in all colours.

Metal legs Always in black and with swivel.