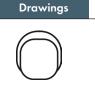

#### Comfort

Cl Foam Firm

Foam (Comfort C1)

Seat Cold foam covered with fibre padding.

Fabric/leather - Fibre padding Cold Foam

Back The inner core is cold foam covered with fibre padding.

Leg options

Not possible to choose in following: Leathers Golf, Naturelle, Bergamo and Zero